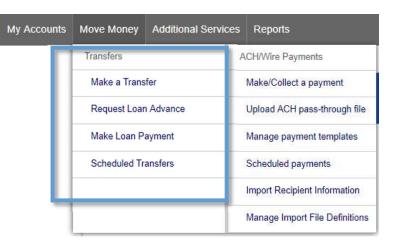

Business Banking enables users to transfer money between accounts on your host system, including future-dated and Recurring transfers, and Loan payments and advances.

Internal transfer functionality is under Move Money.